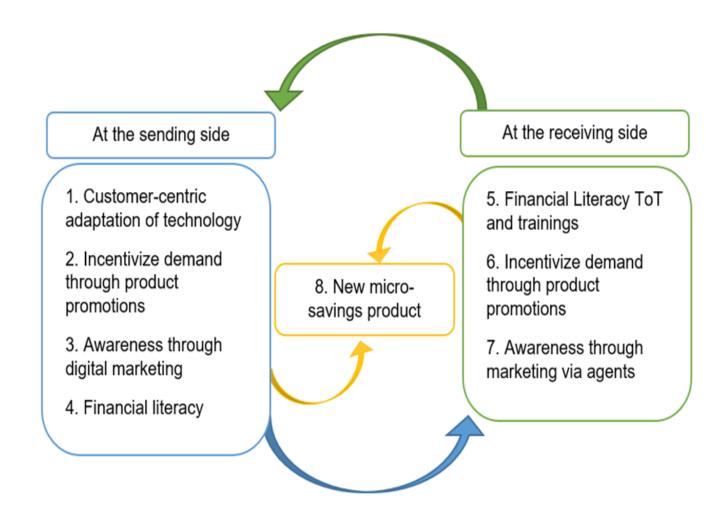

IMPACT THREE: Use international remittances to Ghana as a conduit for increasing financial inclusion and the resilience of remittance senders and recipients to achieve SDGs 1, 8, 17