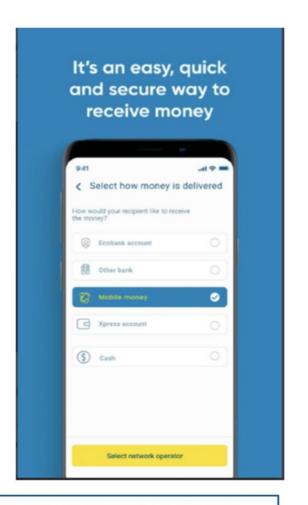

IMPACT TWO: Accelerate the use of digital products and the digital payments ecosystem to support international remittances to Ghana to achieve SDG 9

Download the here on the Apple Store or Google Play (from Europe)