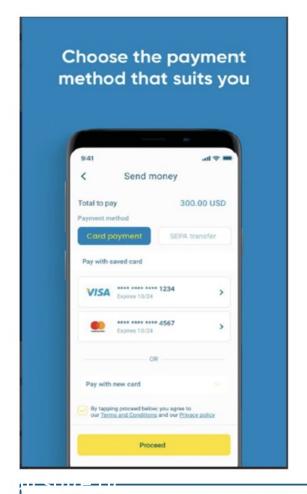

IMPACT TWO: Accelerate the use of digital products and the digital payments ecosystem to support international remittances to Ghana to achieve SDG 9

Download the here on the Apple Store or Google Play (from Europe)