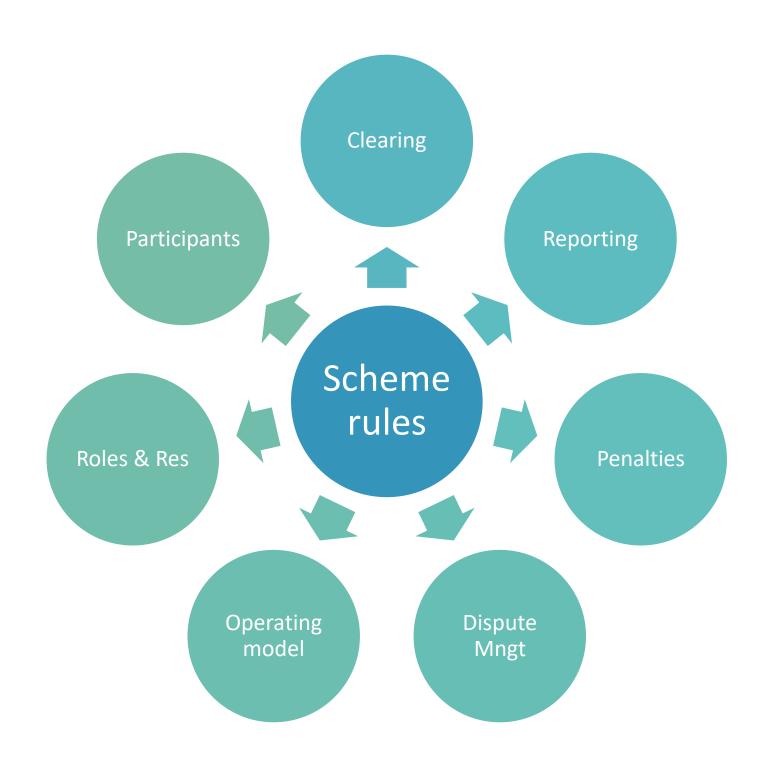

#### SCHEME RULES & GOVERNANCE PROCESS

- A robust set of scheme rules is critical in ensuring the good governance, operationalisation and success of any payment scheme
- Approved by the KBA GC for adoption and implementation by the Banks in 2022
- Govern how participants play in the ecosystem.
- Includes penalties where there are breaches
- Adherence leads to overall performance of the ecosystem.