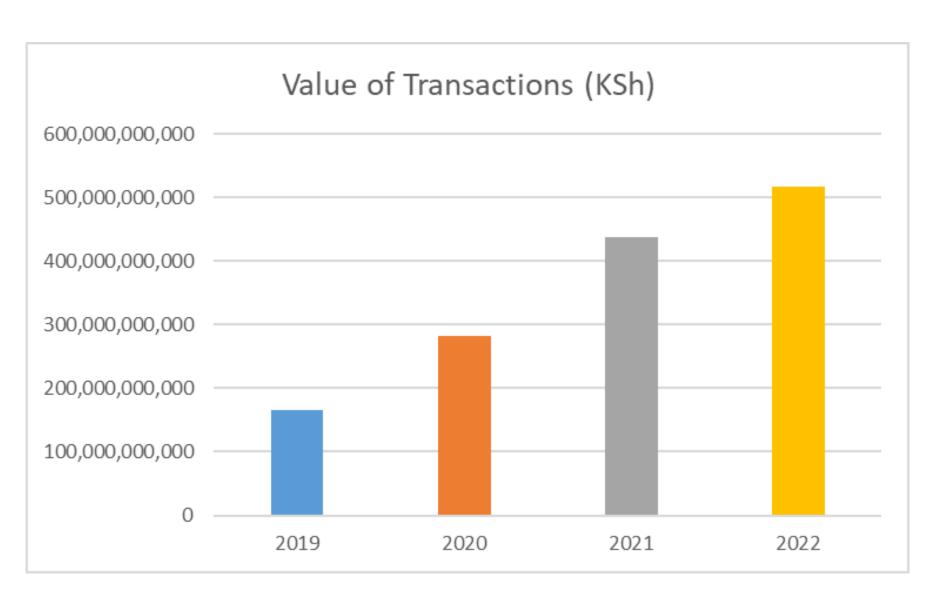

#### PERFORMANCE AS OF END OF 2022

3.8 million transactions valued at almost KES 500bn in 2022.

#### **Growth in Transactions**

~ 57% average YoY last 3 years