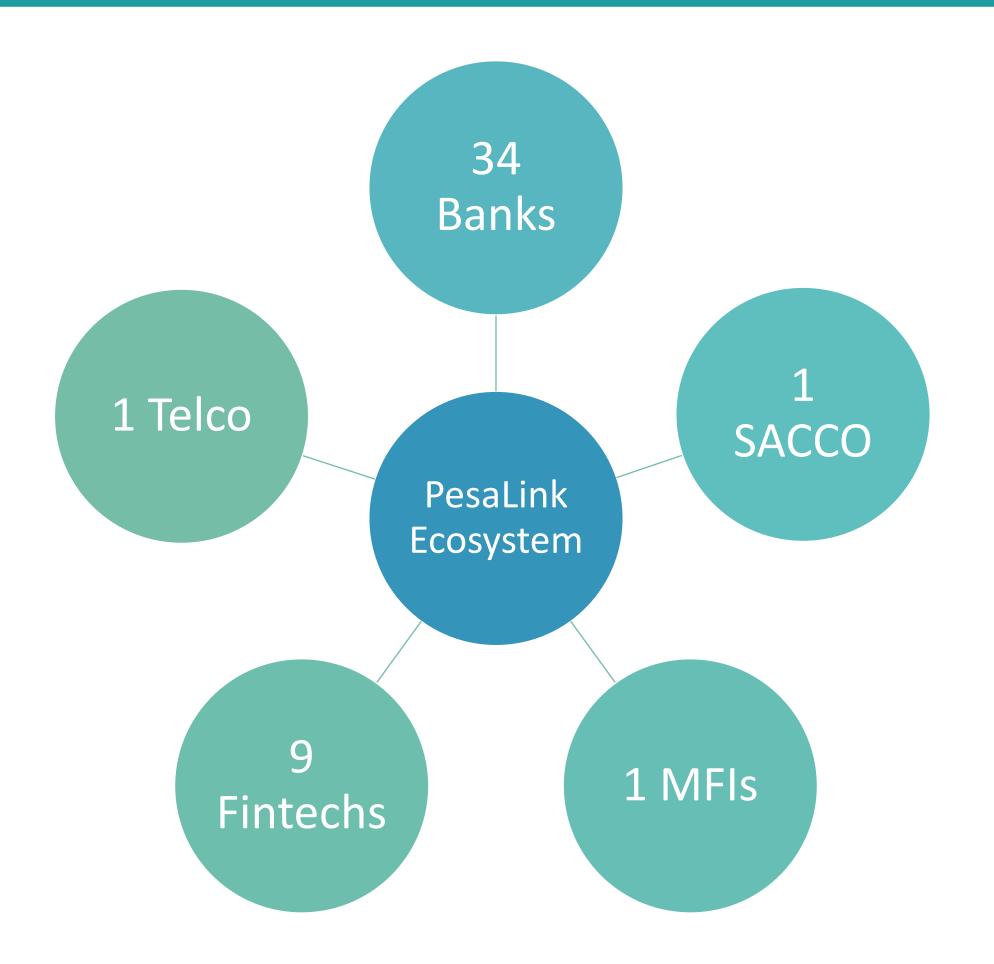

#### **Growth in Revenue**

~ 102% average YoY last 3 years

> 6.5M Enabled Consumers

34 banks and 1 telco integrated

> 90% of all banks accounts

#### **PARTICIPANTS**

- Participation is open to all licensed entities
- Categorized in terms of connection (directly or indirectly) & settlement