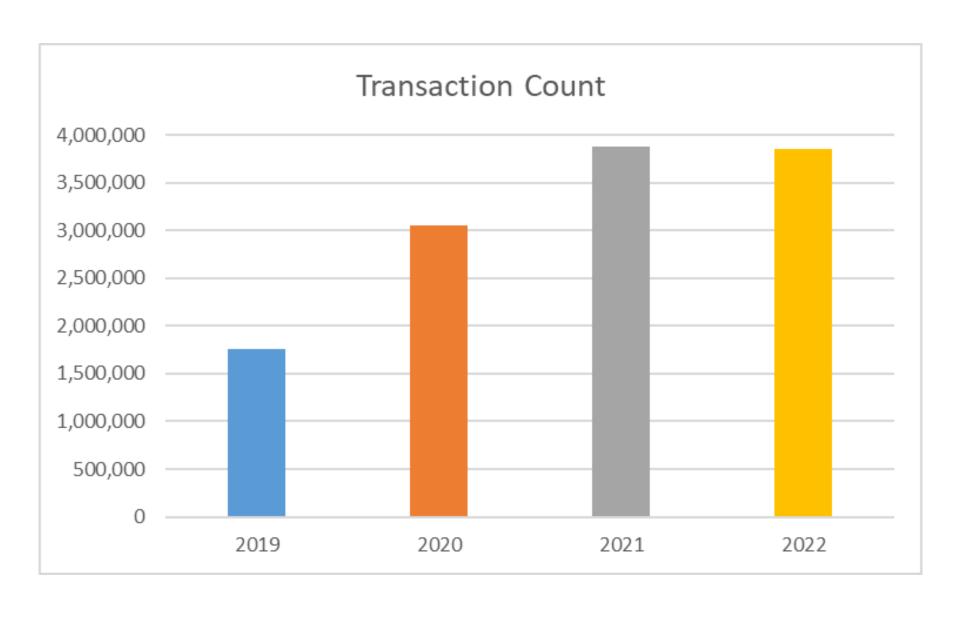

#### PERFORMANCE AS OF END OF 2022

3.8 million transactions valued at almost KES 500bn in 2022.

#### **Growth in Transactions**

~ 57% average YoY last 3 years