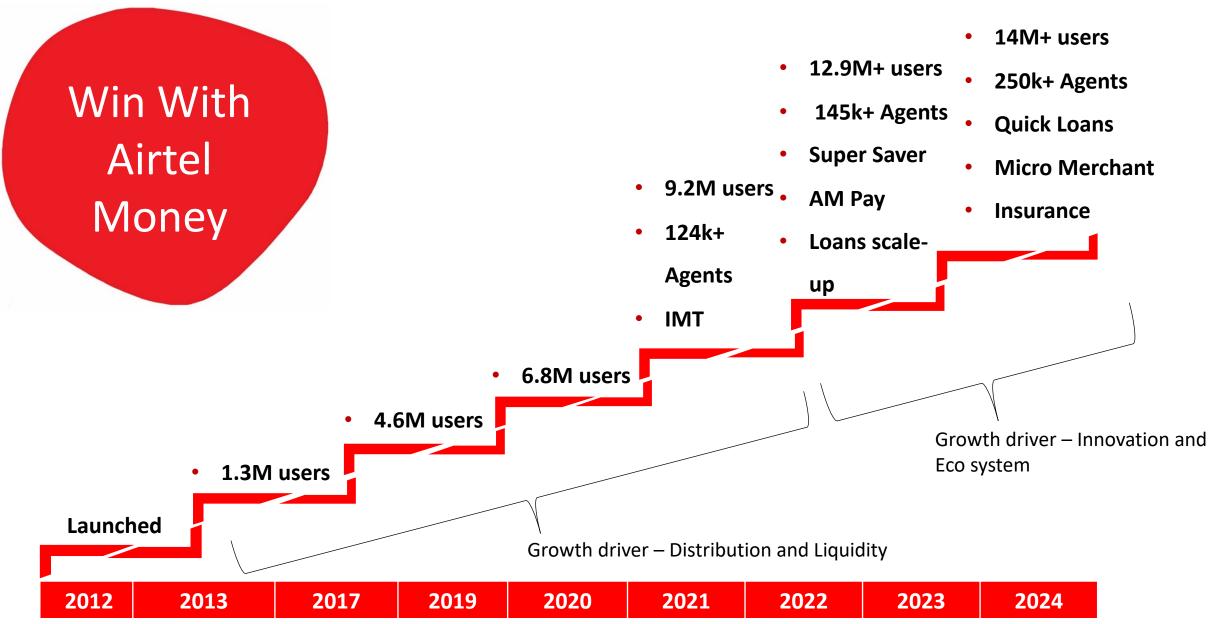

## Airtel Money Uganda

Presented April 2024

### AMCUL at a Glance - Infrastructure





9 Trust Banks 14M+ Users







2,500+ Airtel Money Branches





660+ Franchise Partners







## **AMCUL – Key Milestones**





## **Airtel Money Service Eco System**



#### Cash in & Cash out







**Peer** to **Peer** 

**Savings** Loans









**Collections** &

**Bulk** 

















## Financial Inclusion



200+ Savings Groups

**SACCOs** & VSLAs

175,000+ **Airtel Money** access **Points** 

FINANCIAL SERVICES ACCESS **POINTS** 

**LOANS** 

airtel

1.4 Million **Credit Accounts in** Uganda

> 300,000+ **Airtel Money Loans Accounts**

**JUM**<sub>Q</sub>

**♦**YABX

Housing **Finance** Bank

**KCB** 

BANK



UGANDA CO-OPERATIVE SAVINGS AND CREDIT UNION LTD (UCSCU)

Sound SACCOs for a Sustainable UCSCU

#### **INSURANCE**

Microinsurance

**UGX 100,000 Hospital Sente** 

#### **SAVINGS**

**₹KCB** 

BANK



**PRUDENTIAL** 



## Breaking Barriers To Financial Inclusion and Digital **Payments**