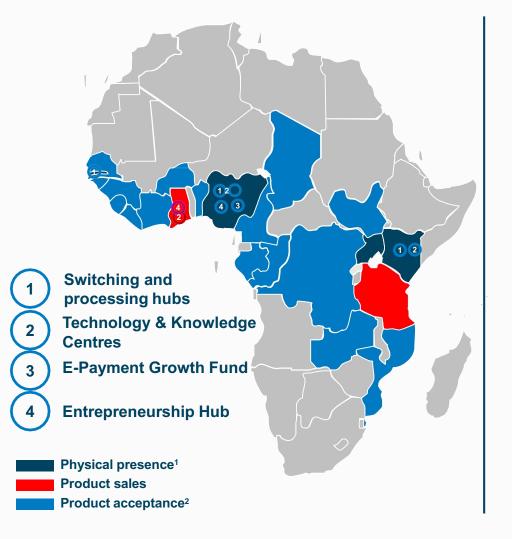

## Our footprint in Africa

# INTERSWITCH AFRICA ROADMAP (2021)

### Pan-African Card Scheme

| Global Utilization | Cost Efficient | Nationally Oriented |

23 Issuer, 46 Acquirers, 185 countries, (20 in Africa), \$14bn GTV

### Mobile Banking Technology &

| Universal Remittance Gateway | PayCode

4 countries, 14 banks, 8 nonbanks, 10m+ users, \$19bn GTV

### Competitive Switching & Processing

Localize Switching | All Card Schemes | Regional Hubs

50+ Banks, 28 countries, 381m transactions per month

### Corporate Solutions: Industry Verticals

Government | Transport | Financial Services | Retail | Entertainment

6 countries, 46 economic sectors, over 1300+ organizations, \$9bn GTV

### Financial Inclusion Services

Digital Banking | Digitization of Cash | Service Aggregator

3 countries, 20,000+ agents, 4.5m transactions

#### Notes:

1.Future plans to establish physical hubs in North and Southern Africa 2.Certain products can be used in other countries through the UBA network, Burkina Faso, Gabon, Liberia, Zambia, Cameroon, Congo DRC,Senegal, Cote d'ivoire, Benin, Mozambique