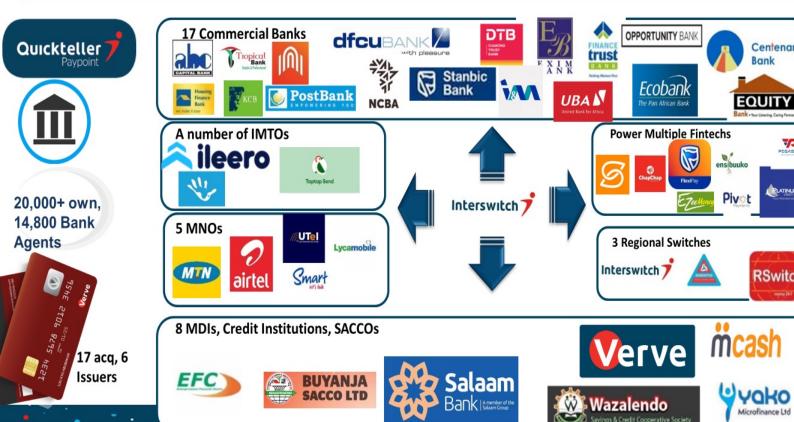

### Who We Are

### Fast-Growing Distribution Network That Can Be Relied On for Realtime, Secure Transactions

Combined, the 24 Financial Institutions and Interswitch form an interoperable network of 3.2m+ customers, 3m+ Debit Cards, 650+ ATMs, 34,800+ Agents, Web Payment Gateways, Mobile Banking solutions and 20+ Billers