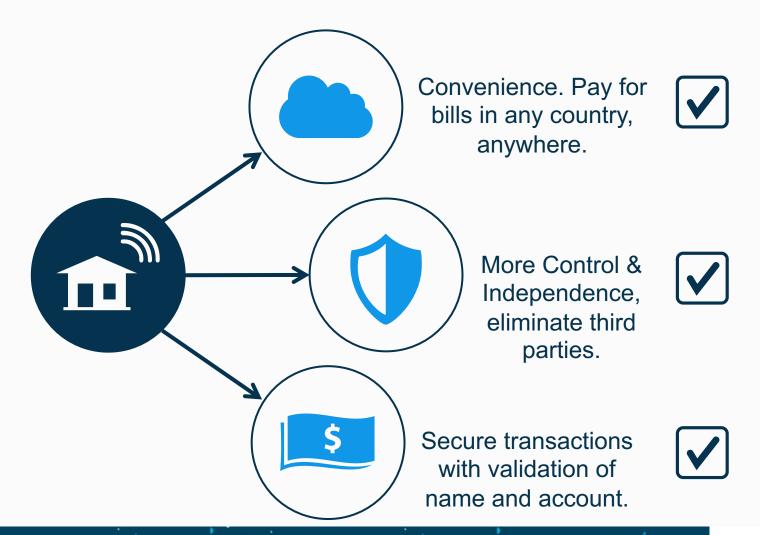

### TO THE END USER

- Quick and fast transfers.
- Ensure Remittances reach securely.
- Choice.. Receive money on wallet or bank.
- Affordable service fees.

### TO THE ECONOMY.

- Drive financial inclusion.
- Increase household consumption and expenditure.
- Increased adoption of technology and innovation.

Interswitch Value Added Services